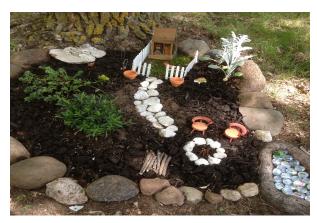

Instructor: Barb Beck Family Fairy Gardens Friday, May 8, 6:00-7:30PM PRBHS Rm. 58

Create a fun fairy garden with your child, grandchild, niece, nephew, Kinship Kid, etc. Kids must be 3rd grade or older, and max. of 2 kids per adult, please...kids will need your help! Make one garden together, or one for each of you. All supplies provided, but if you have any favorite miniatures or containers you'd like to incorporate into your gardens, bring them along! \$20 per garden Instructor: Barb Beck