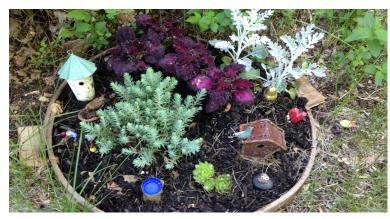

Instructor: Barb Beck Family Fairy Gardens Friday, May 8, 6:00-7:30PM PRBHS Rm. 58

Create a fun fairy garden with your child, grandchild, niece, nephew, Kinship Kid, etc. Kids must be 3rd grade or older, and max. of 2 kids per adult, please...kids will need your help! Make one garden together, or one for each of you. All supplies provided, but if you have any favorite miniatures or containers you'd like to incorporate into your gardens, bring them along! \$20 per garden Instructor: Barb Beck